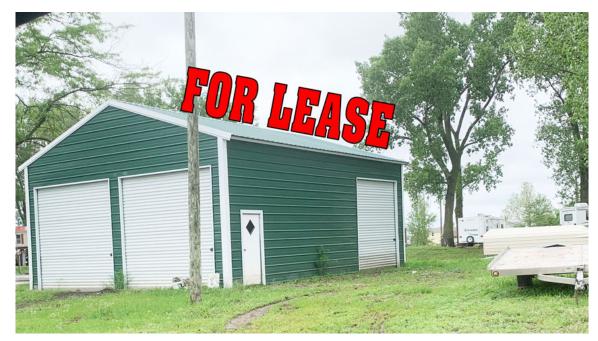

# #24 27' Lot 3 & all Lot 4; Lindamood Add. Big Lake, MO 64437

Price: 4,500.00/12 Mo Lease

Lot Size: Approx. 89' X 77'

Garage: 3-Stall

### **Other Features:**

- 3-Stall garage w/concrete floor
- Area for camper parking

- Carport covered boat dock & seawall
- Boat Hoist